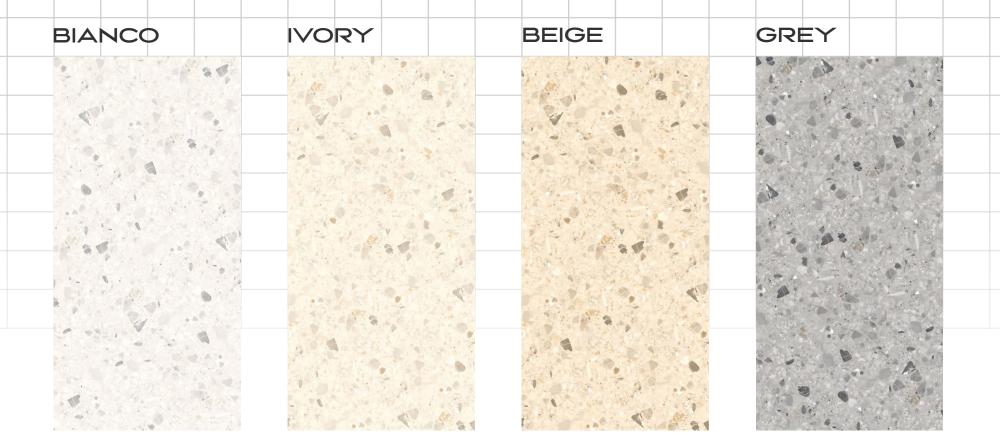

|       |      |
|       |       |      |
|       |       |      |









MICA NERO/ CREMA

# MICA CREMA COFFEE NERO





#### MONZA FOSSIL



















## MOON









# MOON NERO

## MOON

| BEIGE | BIANCO | BROWN | NERO |
|-------|--------|-------|------|
|       |        |       |      |
|       |        |       |      |
|       |        |       |      |
|       |        |       |      |
|       |        |       |      |
|       |        |       |      |
|       |        |       |      |
|       |        |       |      |





#### PLANET COPPER







#### PLANET COPPER

....

No C

## PLANET





### PLASTO



















### R-12721

#### R-12721







### SAVONA

#### SAVONA GRIGIO





FEATURE THICKNESS 9MM BODY GVT











#### **TERAZZO BEIGE**



















#### **VENUS NERO**















|   |     |            |   |     |    | <br> |  |
|---|-----|------------|---|-----|----|------|------|------|------|------|------|------|--|
|   |     |            |   |     |    |      |      |      |      |      |      |      |  |
|   | VEN | <b>1</b> U | S |     |    |      |      |      |      |      |      |      |  |
|   |     |            |   |     |    |      |      |      |      |      |      |      |  |
|   |     |            |   |     |    |      |      |      |      |      |      |      |  |
|   |     |            |   |     |    |      |      |      |      |      |      |      |  |
| Ļ |     | 80         |   | BEI | GE |      |      |      |      |      |      |      |  |
|   |     |            |   |     |    |      |      |      |