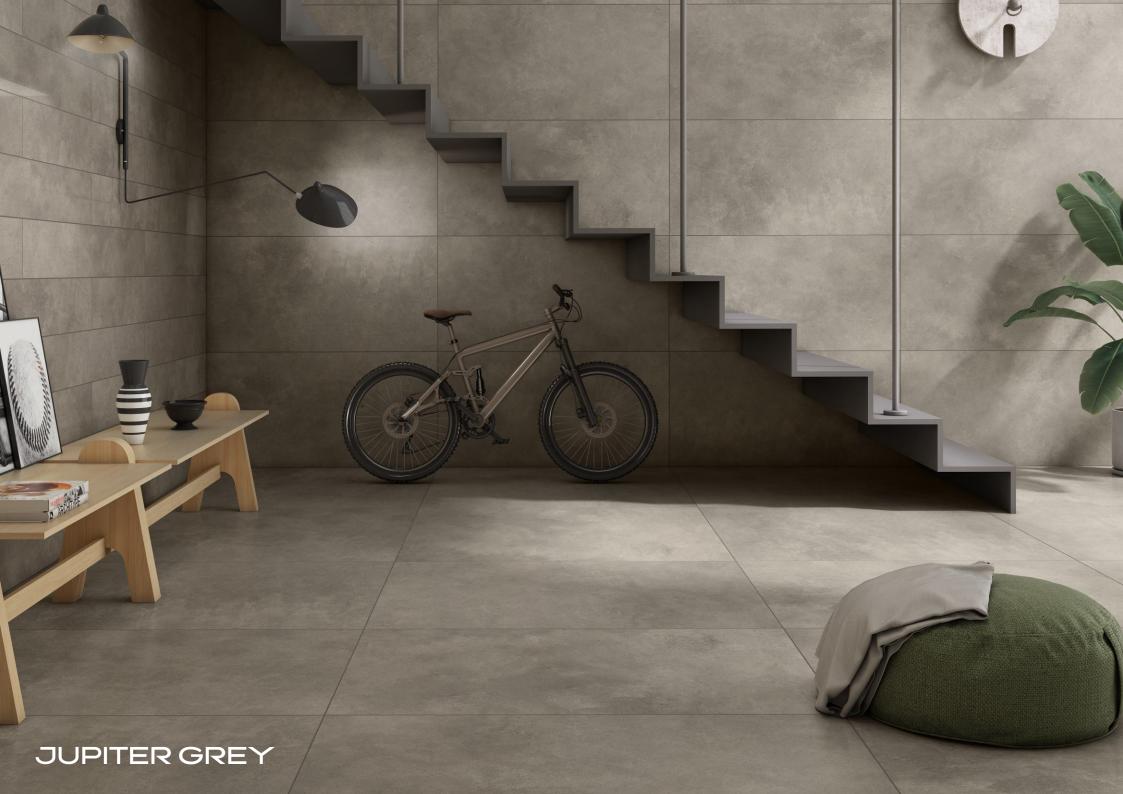

# JUPITER

# JUPITER

| BEIGE | TAN                   | COFFEE | AZZURO |
|-------|-----------------------|--------|--------|
|       |                       |        |        |
|       |                       |        |        |
|       |                       |        |        |
|       |                       |        |        |
|       |                       |        |        |
|       |                       |        |        |
|       | and the second second |        |        |
|       |                       |        |        |
|       |                       |        |        |

# JUPITER

| CREMA | PEARL | GREY |
|-------|-------|------|
|       |       |      |
|       |       |      |
|       |       |      |
|       |       |      |
|       |       |      |
|       |       |      |
|       |       |      |
|       |       |      |
|       |       |      |
|       |       |      |