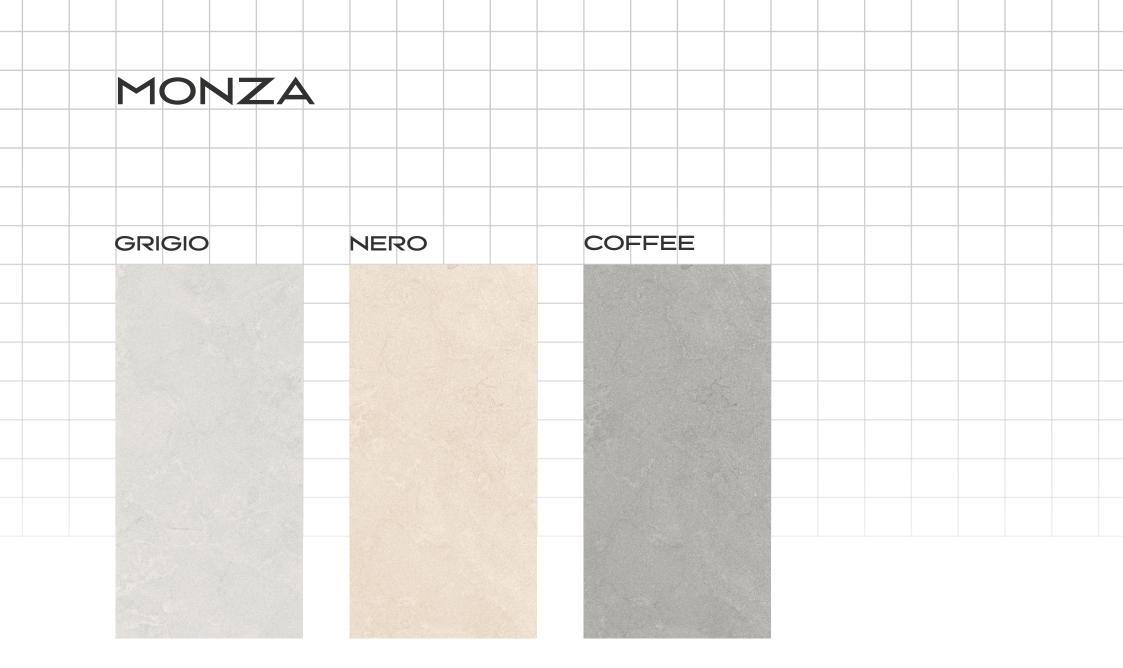

|        |        |
|       |                       |        |        |
|       |                       |        |        |
|       |                       |        |        |
|       |                       |        |        |
|       | and the second second |        |        |
|       |                       |        |        |
|       |                       |        |        |





# JUPITER

| CREMA | PEARL | GREY |
|-------|-------|------|
|       |       |      |
|       |       |      |
|       |       |      |
|       |       |      |
|       |       |      |
|       |       |      |
|       |       |      |
|       |       |      |
|       |       |      |
|       |       |      |









MICA NERO/ CREMA

# MICA CREMA COFFEE NERO





#### MONZA FOSSIL



















## MOON









# MOON NERO

## MOON

| BEIGE | BIANCO | BROWN | NERO |
|-------|--------|-------|------|
|       |        |       |      |
|       |        |       |      |
|       |        |       |      |
|       |        |       |      |
|       |        |       |      |
|       |        |       |      |
|       |        |       |      |
|       |        |       |      |





#### PLANET COPPER







#### PLANET COPPER

....

No C

## PLANET





### PLASTO



















### R-12721

#### R-12721







### SAVONA

#### SAVONA GRIGIO





FEATURE THICKNESS 9MM BODY GVT











#### **TERAZZO BEIGE**



















#### **VENUS NERO**















|   |     |            |   |     |    | <br> |  |
|---|-----|------------|---|-----|----|------|------|------|-----