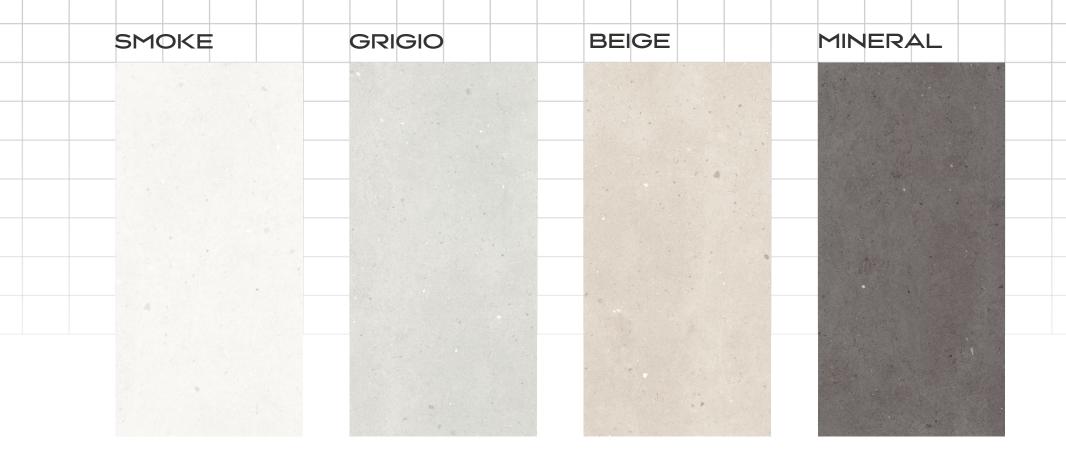

#### GENOA MINERAL

GLOSSY

FEATURE THICKNESS 9MM BODY GVT

| GRIGIO | BEIGE | MINERAL |
|--------|-------|---------|
|        |       |         |
|        |       |         |
|        |       |         |
|        |       |         |
|        |       |         |
|        |       |         |
|        |       |         |
|        |       |         |
|        |       |         |
|        |       |         |