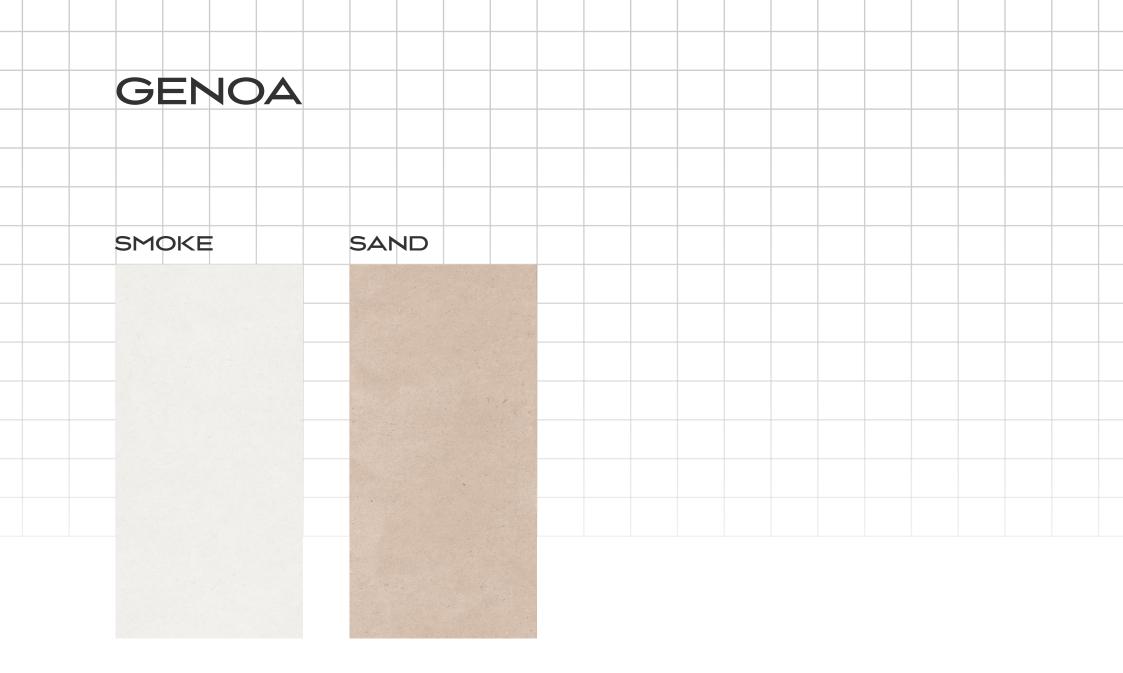

#### GENOA MINERAL

GLOSSY

FEATURE THICKNESS 9MM BODY GVT

| GRIGIO | BEIGE | MINERAL |
|--------|-------|---------|
|        |       |         |
|        |       |         |
|        |       |         |
|        |       |         |
|        |       |         |
|        |       |         |
|        |       |         |
|        |       |         |
|        |       |         |
|        |       |         |