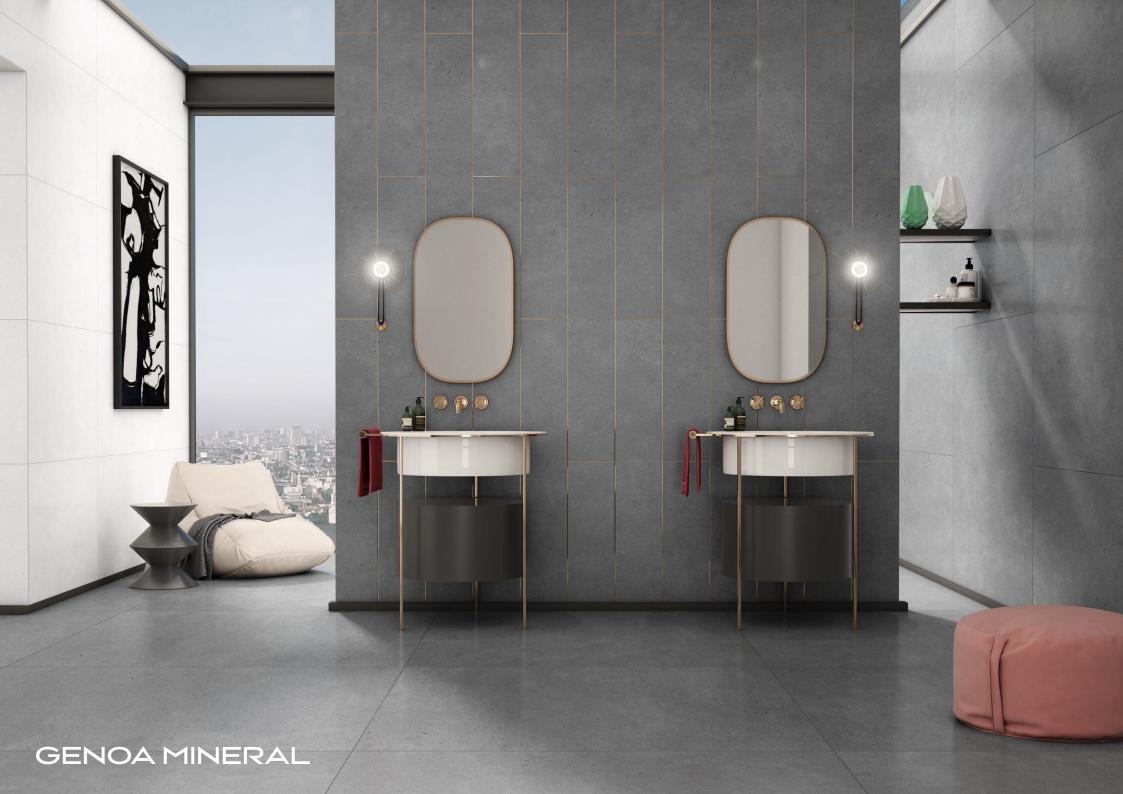

#### GENOA MINERAL

GLOSSY

FEATURE THICKNESS 9MM BODY GVT

| GRIGIO | BEIGE | MINERAL |
|--------|-------|---------|
|        |       |         |
|        |       |         |
|        |       |         |
|        |       |         |
|        |       |         |
|        |       |         |
|        |       |         |
|        |       |         |
|        |       |         |
|        |       |         |