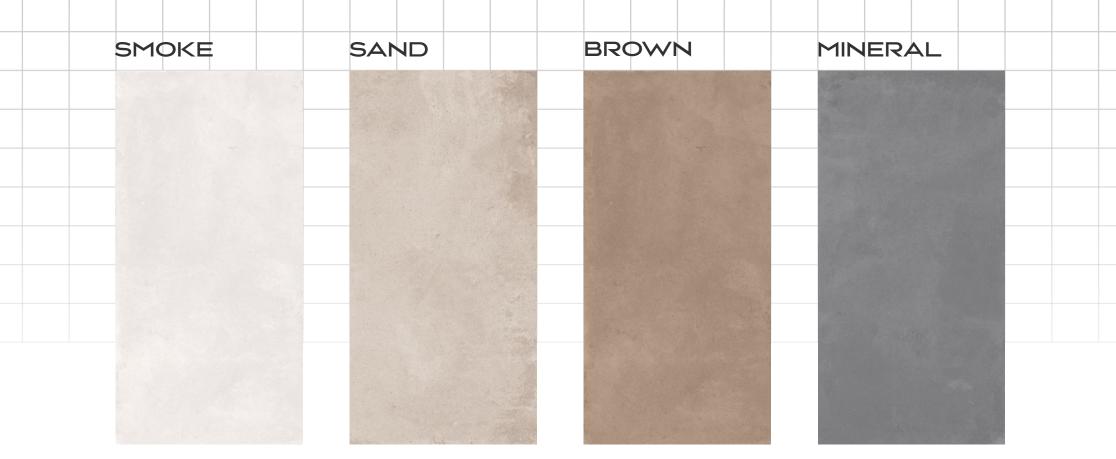

e it is through the choice of the materials to be placed in the spaces around us that we change our quality of life.

#### 600x1200mm



## ANCOAN

#### ANCOAN HUCKS

















# CROTONE











# CROTONE

| SI | MOKE | SAND | FOSSIL |  |
|----|------|------|--------|--|
|    |      |      |        |  |
|    |      |      |        |  |
|    |      |      |        |  |
|    |      |      |        |  |
|    |      |      |        |  |
|    |      |      |        |  |
|    |      |      |        |  |
|    |      |      |        |  |
|    |      |      |        |  |
|    |      |      |        |  |





#### DESERT VERDE









# DESERT



Thickness 9MM Body GVT















# FLACES





Thickness 9MM Body GVT







## FAENZA

#### FAENZA SAND







THICKNESS 9MM BODY GVT







Thickness 9MM Body GVT





#### GENOA MINERAL



GLOSSY

FEATURE THICKNESS 9MM BODY GVT





| GRIGIO | BEIGE | MINERAL |
|--------|-------|---------|
|        |       |         |
|        |       |         |
|        |       |         |
|        |       |         |
|        |       |         |
|        |       |         |
|        |       |         |
|        |       |         |
|        |       |         |
|        |       |         |







# JUPITER

#### JUPITER AZZURO







THICKNESS 9MM BODY GVT

#### JUPITER AZZURO

12 ATH 1 11/11 11/10-11

# JUPITER

| BEIGE | TAN                   | COFFEE | AZZURO |
|-------|-----------------------|--------|--------|
|       |                       |        |        |
|       |                       |        |        |
|       |