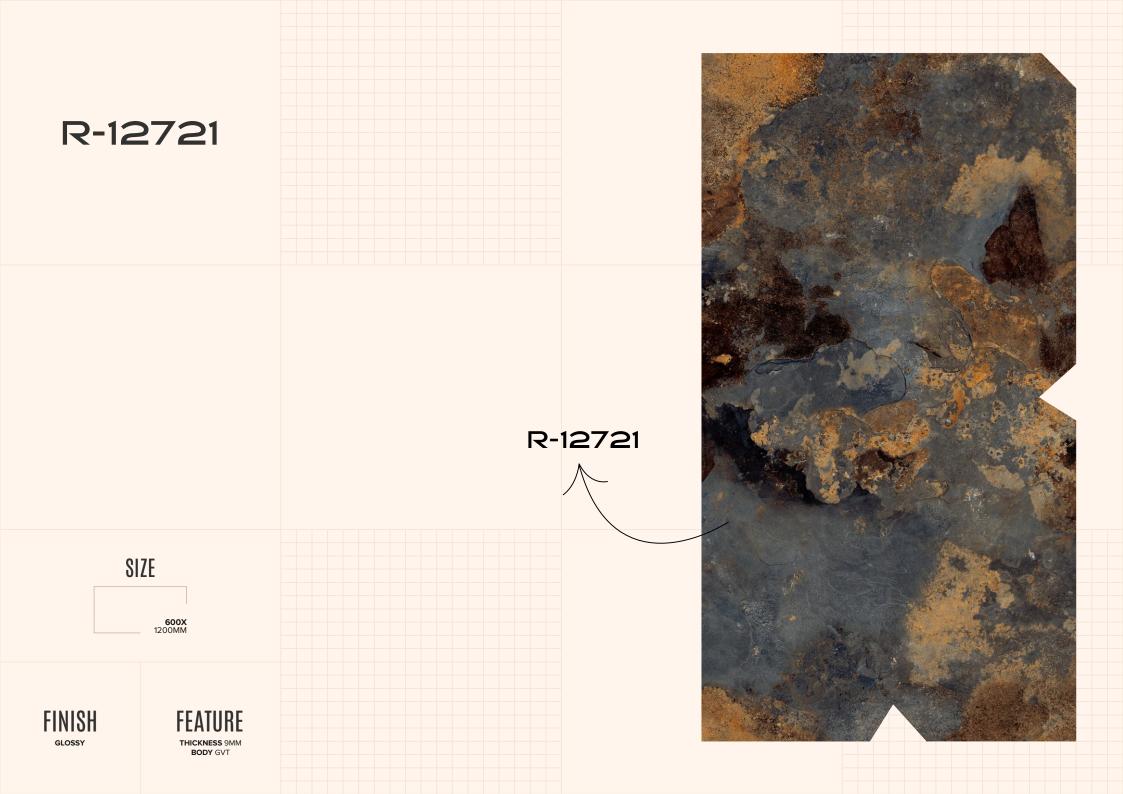

|       |      |
|       |       |      |
|       |       |      |
|       |       |      |
|       |       |      |
|       |       |      |
|       |       |      |
|       |       |      |
|       |       |      |









MICA NERO/ CREMA

# MICA CREMA COFFEE NERO





#### MONZA FOSSIL



















## MOON









# MOON NERO

## MOON

| BEIGE | BIANCO | BROWN | NERO |
|-------|--------|-------|------|
|       |        |       |      |
|       |        |       |      |
|       |        |       |      |
|       |        |       |      |
|       |        |       |      |
|       |        |       |      |
|       |        |       |      |
|       |        |       |      |





#### PLANET COPPER







#### PLANET COPPER

....

No C

## PLANET





### PLASTO



















### R-12721

#### R-12721







### SAVONA

#### SAVONA GRIGIO





FEATURE THICKNESS 9MM BODY GVT











#### **TERAZZO BEIGE**



















#### **VENUS NERO**















|   |     |            |   |     |    | <br> |  |
|---|-----|------------|---|-----|----|------|------|------|------|------|------|------|--|
|   |     |            |   |     |    |      |      |      |      |      |      |      |  |
|   | VEN | <b>1</b> U | S |     |    |      |      |      |      |      |      |      |  |
|   |     |            |   |     |    |      |      |      |      |      |      |      |  |
|   |     |            |   |     |    |      |      |      |      |      |      |      |  |
|   |     |            |   |     |    |      |      |      |      |      |      |      |  |
| Ļ |