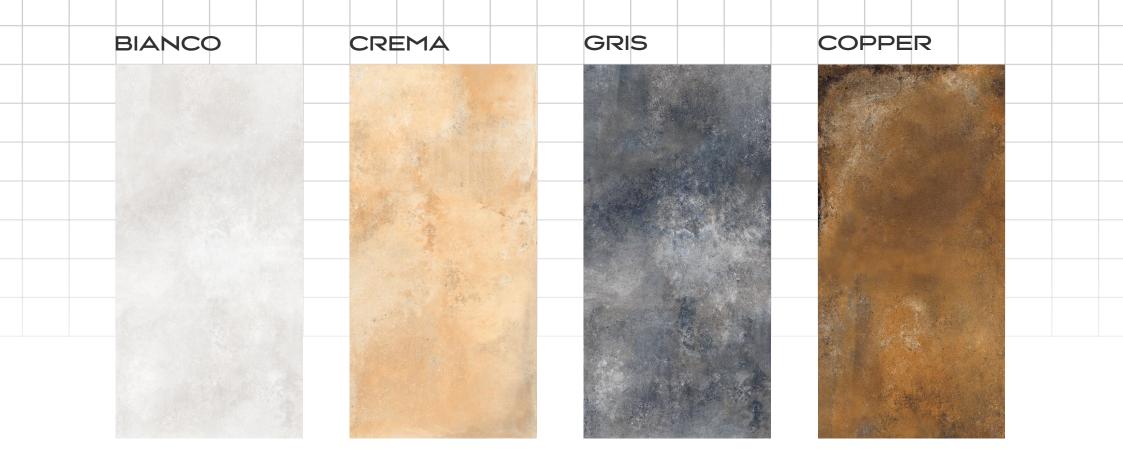

-|
|       |       |      |
|       |       |      |
|       |       |      |
|       |       |      |
|       |       |      |
|       |       |      |
|       |       |      |
|       |       |      |
|       |       |      |
|       |       |      |









MICA NERO/ CREMA

# MICA CREMA COFFEE NERO





#### MONZA FOSSIL



















## MOON









# MOON NERO

## MOON

| BEIGE | BIANCO | BROWN | NERO |
|-------|--------|-------|------|
|       |        |       |      |
|       |        |       |      |
|       |        |       |      |
|       |        |       |      |
|       |        |       |      |
|       |        |       |      |
|       |        |       |      |
|       |        |       |      |





#### PLANET COPPER







#### PLANET COPPER

....

No C

## PLANET





### PLASTO



















### R-12721

#### R-12721







### SAVONA

#### SAVONA GRIGIO





FEATURE THICKNESS 9MM BODY GVT











#### **TERAZZO BEIGE**



















#### **VENUS NERO**















|   |     |            |   |     |    | <br> |  |
|---|-----|------------|---|-----|----|------|------|------|------|------|------|------|--|
|   |     |            |   |     |    |      |      |      |      |      |      |      |  |
|   | VEN | <b>1</b> U | S |     |    |      |      |      |      |      |      |      |  |
|   |     |            |   |     |    |      |      |      |      |      |      |      |  |
|   |     |            |   |     |    |      |      |      |      |      |      |      |  |
|   |     |            |   |     |    |      |      |      |      |