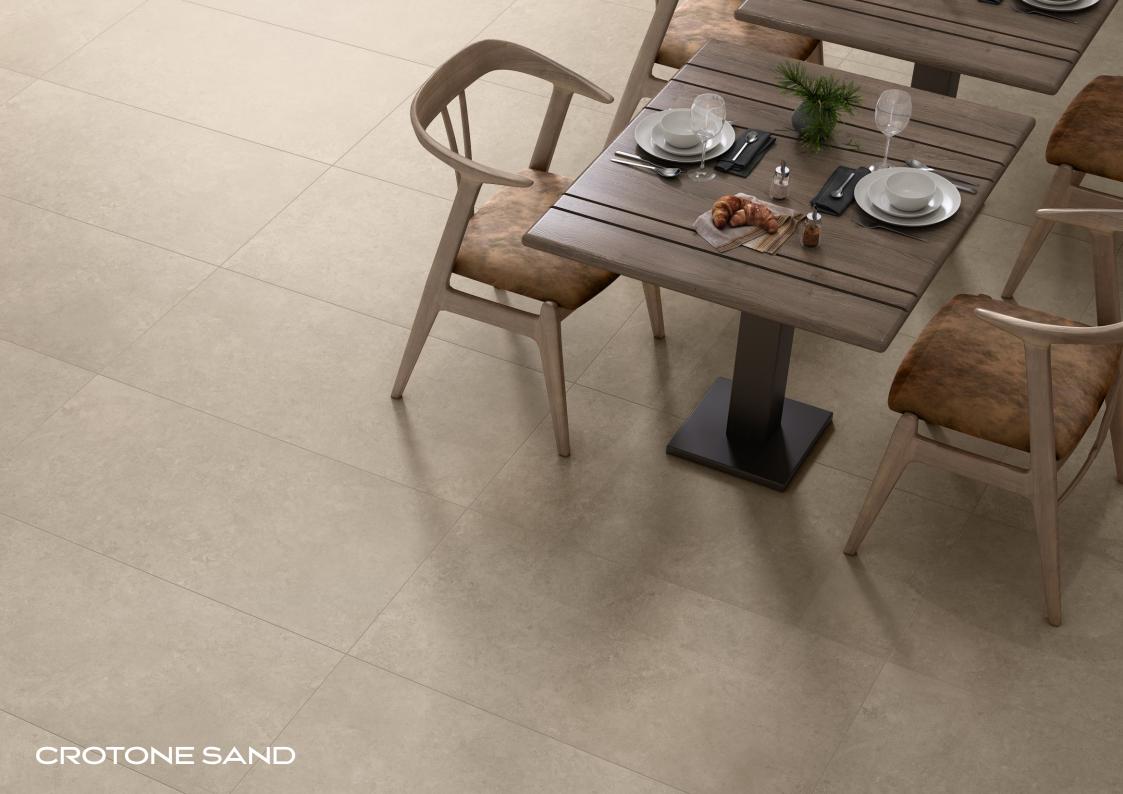

# CROTONE

# CROTONE

| SI | MOKE | SAND | FOSSIL |  |
|----|------|------|--------|--|
|    |      |      |        |  |
|    |      |      |        |  |
|    |      |      |        |  |
|    |      |      |        |  |
|    |      |      |        |  |
|    |      |      |        |  |
|    |      |      |        |  |
|    |      |      |        |  |
|    |      |      |        |  |
|    |      |      |        |  |